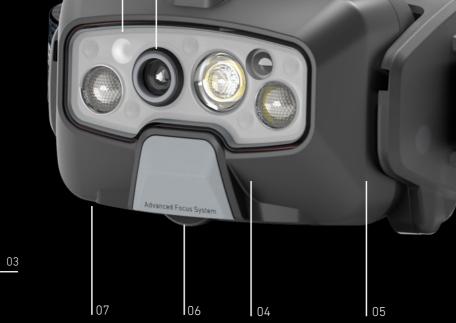

02

04

07

DIGITAL ADVANCED FOCUS SYSTEM

0.4

# TRULY HANDS-FREE DIMS AND FOCUSES AUTOMATICALLY

- 01 Powerful headlamp with RGB front light
- 02 Automatic dimming and focusing thanks to our Adaptive Light Beam Technology – the system detects reflections and lighting conditions and automatically controls all light sources separately. This allows the HF8R to be used completely hands-free.
- **03 Powerful battery** can easily be recharged via Magnetic Charge System
- 04 Water and dustproof (IP68)
- 05 Lamp head tilts steplessly
- **06** Perfect light pattern for any range and virtually seamless focusing thanks to our **Digital Advanced Focus System**; optional manual operation via **Focus Wheel**
- **07** High-quality **aluminum housing**
- 08 Remote control and personalization via Ledlenser Connect App
- **09 Camouflage headband** with detachable overhead strap