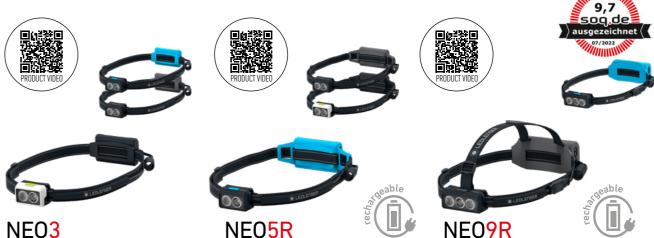

### 40-55 HEADLAMPS

- 44 HF4R Core
- 45 HF6R Core
- 45 HF8R Core
- 45 HF8R Core RGB NEW

- 48 **H5 Core**
- 48 H5R Core
- 49 H7R Core
- 49 H15R Core 49 **H19R Core**

- 50 H19R Signature
- 54 **NEO1R**
- 55 **NEO3**
- 55 **NEO5R**
- 55 **NEO9R**