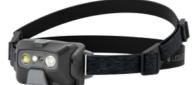

# HF8R CORE RGB

### ADAPTIVE POWERHOUSE FOR HUNTING AND FISHING

The HF8R Core RGB is ideal for hunters and anglers. Its innovative Adaptive Light Beam Technology allows automatic dimming and focusing so you can be totally hands-free. Depending on your use case, you can choose between an additional red, green or blue front light.

# TRULY HANDS-FREE DIMS AND FOCUSES AUTOMATICALLY

- 01 Powerful headlamp with RGB front light
- 02 Automatic dimming and focusing thanks to our Adaptive Light Beam Technology – the system detects reflections and lighting conditions and automatically controls all light sources separately. This allows the HF8R to be used completely hands-free.
- **03 Powerful battery** can easily be recharged via Magnetic Charge System
- 04 Water and dustproof (IP68)
- 05 Lamp head tilts steplessly
- **06** Perfect light pattern for any range and virtually seamless focusing thanks to our **Digital Advanced Focus System**; optional manual operation via **Focus Wheel**
- **07** High-quality **aluminum housing**
- 08 Remote control and personalization via Ledlenser Connect App
- **09 Camouflage headband** with detachable overhead strap