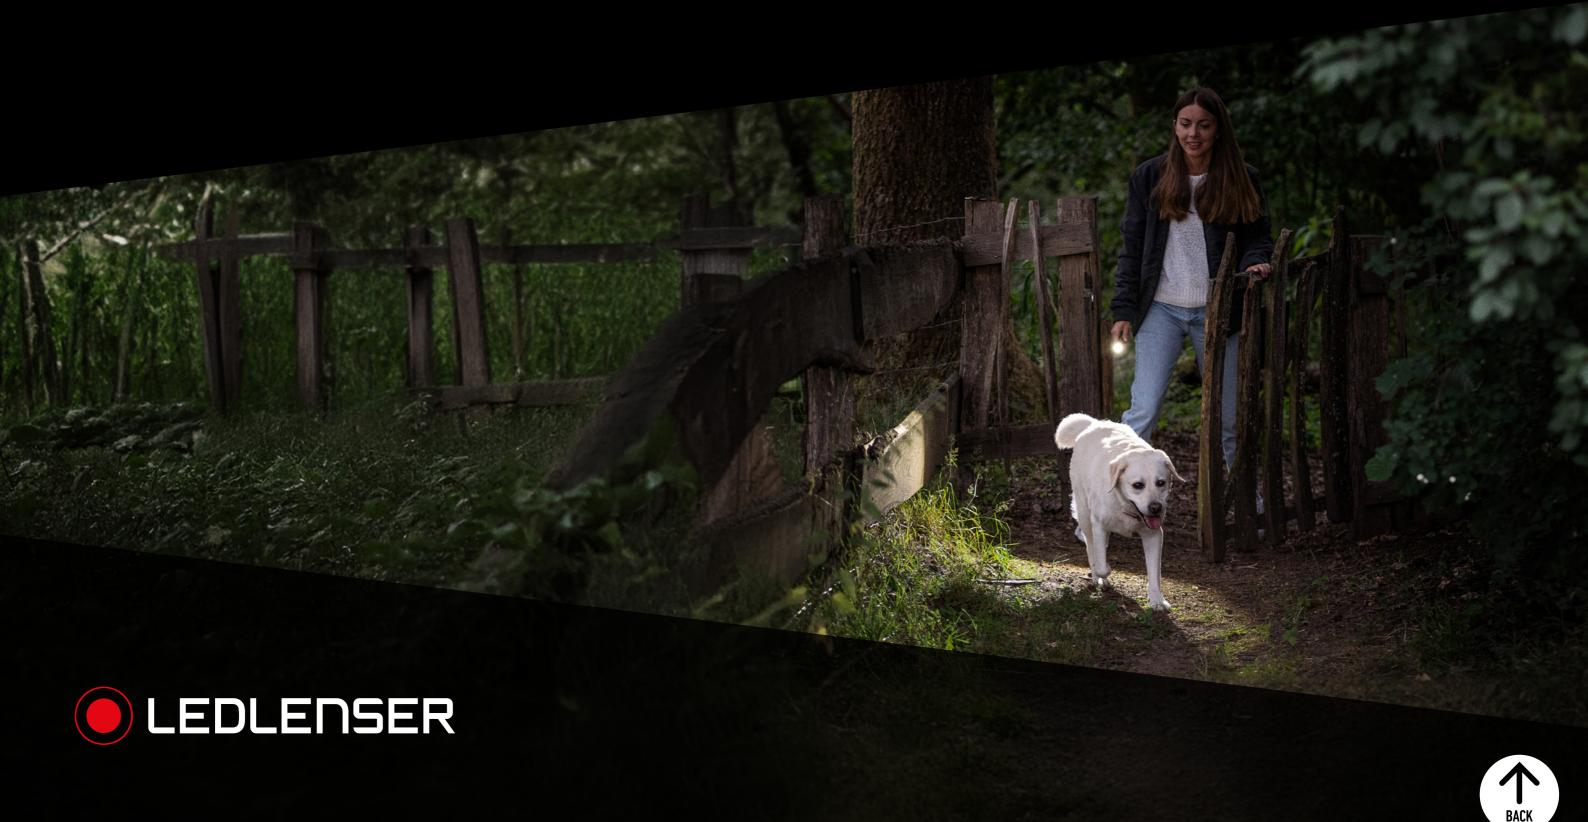

3



# MAXIMUM BEAM RANGE: LED BECOMES LEP



Laser as a light source: Instead of using an LED, blue laser light is directed at a phosphor-coated plate and transformed into white light which then travels through two lenses, resulting in a white light that is highly focused and has an extreme range.





- 01 Laser Excited Phosphor Technology creates a highly focused white light with an extreme beam range
- **02 White and red light** for homogeneous illumination at close range
- **03 Intuitive mode switch** for direct access to light functions
- 04 Hard-anodized housing material for added protection against wear and corrosion, high dust and water protection (IP68)
- **05** Convenient charging of the battery via **Magnetic Charge System**

More information on page 17



# FLASHLIGHTS









# —P-SERIES CORE





|                        |                                          | PZR CURE                                                | P3 CURE                       |
|------------------------|------------------------------------------|---------------------------------------------------------|-------------------------------|
| L                      | .ED                                      |                                                         |                               |
| $\overline{\triangle}$ | LED Configuration                        | 1x Power LED                                            | 1x Power LED                  |
| all                    | Light Functions                          | Power / Mid Power / Low Power                           | Power /