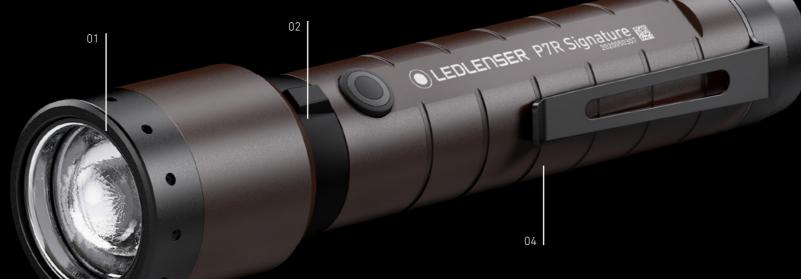

- 01 Laser Excited Phosphor Technology creates a highly focused white light with an extreme beam range
- **02 White and red light** for homogeneous illumination at close range
- **03 Intuitive mode switch** for direct access to light functions
- 04 Hard-anodized housing material for added protection against wear and corrosion, high dust and water protection (IP68)
- **05** Convenient charging of the battery via **Magnetic Charge System**