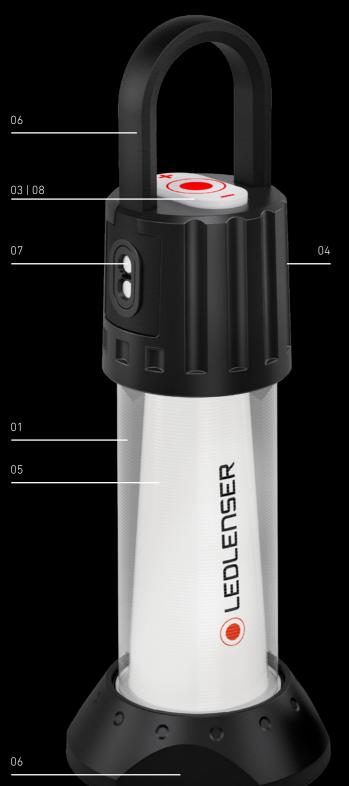

### Exploring with your first own flashlight:

The robust Kidbeam4 lights up in four different colors and impresses with practical, child-specific features such as the integrated clip or the automatic switch-off function.

### KIDCAMP6 AAA Alkaline Batteries

### For cozy evenings of playing or reading:

The Kidcamp6 provides the right mood and lights up in four different colors. It can be mounted in various ways thanks to the foldout hook, e. g. in a tent or caravan.

<sup>1-9</sup> Information on page 84