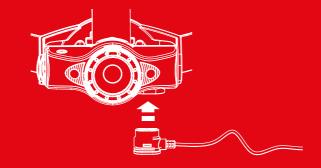

- 01 Laser Excited Phosphor Technology creates a highly focused white light with an extreme beam range
- **02 White and red light** for homogeneous illumination at close range
- **03 Intuitive mode switch** for direct access to light functions
- 04 Hard-anodized housing material for added protection against wear and corrosion, high dust and water protection (IP68)
- **05** Convenient charging of the battery via **Magnetic Charge System**