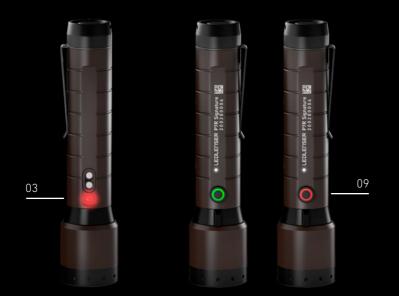

- 01 Laser Excited Phosphor Technology creates a highly focused white light with an extreme beam range
- **02 White and red light** for homogeneous illumination at close range
- **03 Intuitive mode switch** for direct access to light functions
- 04 Hard-anodized housing material for added protection against wear and corrosion, high dust and water protection (IP68)
- **05** Convenient charging of the battery via **Magnetic Charge System**