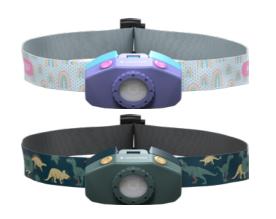

### 28-33 KIDSLIGHTS

- 31 KIDLED2
- 31 KIDLED4R
- 32 KIDBEAM4
- 32 KIDCAMP6

1-9 Information on page 84

- 01 Extreme dust and water predection (IP68)
- 02 Advanced Focus System
   stepless focusing
- 03 Flex Sealing Technology

   can be used for a short time underwater (including the focusing system) to a depth of one meter
- 04 Personalize the light functions viaSmart Light Technology
- 05 Convenient and safe charging the battery thanks to the Magnetic Charge System
- **06 Constant Light** constant luminous flux over a long period
- **07 Flicker-free** constant light enables optimal and safe illumination