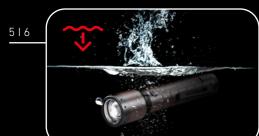

|                                                     |
| Item no. Box / GTIN                             | 502517 / 4058205026819                              |
| Content Box                                     | 1 Battery Set, Lanyard,<br>Micro-USB Charging Cable |
| OPTIONAL ACCESSORIES                            | 5                                                   |
|                                                 | 502251 Lamp Adapter Type D                          |
| Further accessories on page 70                  | 502729 Remote Switch Type G                         |
| · · · · · · · · · · · · · · · · · · ·           |                                                     |



# P7R SIGNATURE & Control of the second second

# PREMIUM ILLUMINATION

















90 h<sup>1</sup>

reddot winner 2020



- **02 Mode Switch** for direct access to personalized light functions via Smart Light Technology
- **03** Additional **red secondary light** on the side of the housing, e. g. to maintain the night vision
- **04 Hard-anodized housing material** for additional protection against wear and corrosion
- 05 Extreme dust and water protection (IP68)
- **06 Flex Sealing Technology** can be used for a short time underwater (including the focusing system) to a depth of one meter
- **07** Personalize the light functions thanks to **Smart Light Technology**
- 08 Constant Light consistent level of brightness over time
- 09 Integrated battery and charge status indicator





### MAXIMUM PERFORMANCE, STYLISH DESIGN















### P6R SIGNATURE

###