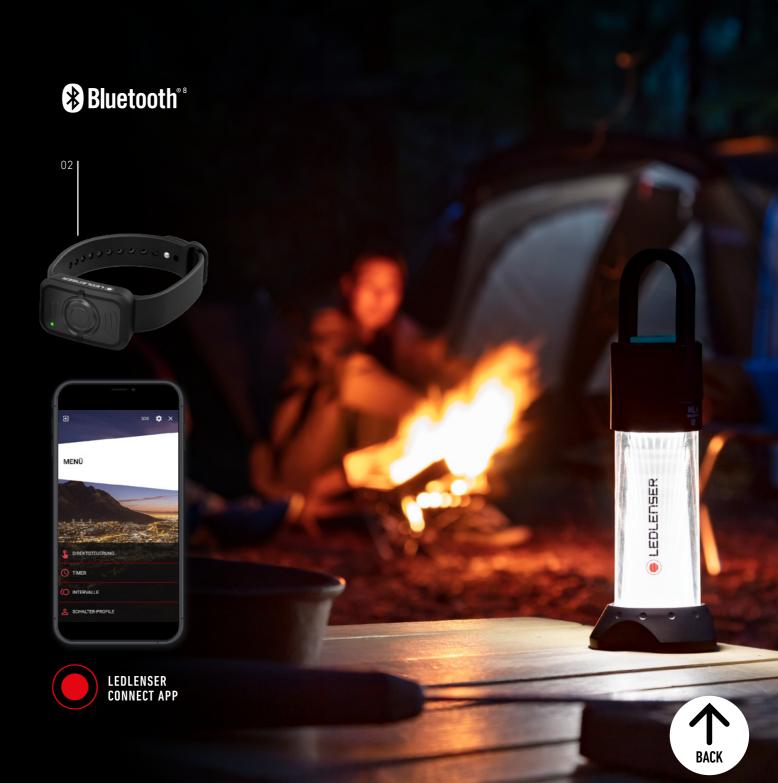

### Exploring with your first own flashlight:

The robust Kidbeam4 lights up in four different colors and impresses with practical, child-specific features such as the integrated clip or the automatic switch-off function.

### KIDCAMP6 AAA Alkaline Batteries

### For cozy evenings of playing or reading:

The Kidcamp6 provides the right mood and lights up in four different colors. It can be mounted in various ways thanks to the foldout hook, e. g. in a tent or caravan.

<sup>1-9</sup> Information on page 84