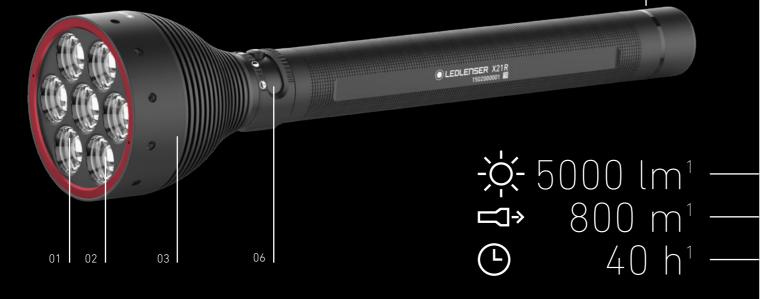

### 34-39 XP-SERIES / X-SERIES

- 36 **XP30R**
- 39 **X21R**

RETURN TO THE **CONTENTS FROM** ANY PAGE