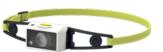

# HF8R CORE RGB

### ADAPTIVE POWERHOUSE FOR HUNTING AND FISHING

The HF8R Core RGB is ideal for hunters and anglers. Its innovative Adaptive Light Beam Technology allows automatic dimming and focusing so you can be totally hands-free. Depending on your use case, you can choose between an additional red, green or blue front light.

# TRULY HANDS-FREE DIMS AND FOCUSES AUTOMATICALLY

- 01 Powerful headlamp with RGB front light
- 02 Automatic dimming and focusing thanks to our Adaptive Light Beam Technology – the system detects reflections and lighting conditions and automatically controls all light sources separately. This allows the HF8R to be used completely hands-free.
- **03 Powerful battery** can easily be recharged via Magnetic Charge System
- 04 Water and dustproof (IP68)
- 05 Lamp head tilts steplessly
- **06** Perfect light pattern for any range and virtually seamless focusing thanks to our **Digital Advanced Focus System**; optional manual operation via **Focus Wheel**
- **07** High-quality **aluminum housing**
- 08 Remote control and personalization via Ledlenser Connect App
- **09 Camouflage headband** with detachable overhead strap