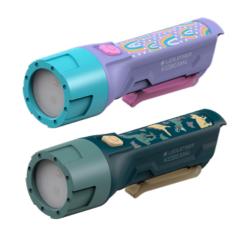

|
|             | Item no. / GTIN                          | 502538 (Purple) / 4058205027069                                                                                                      | 502536 (Purple) / 4058205027007                                                                                                                        |
|             | Content Box                              | 1 Set of Batteries                                                                                                                   | Micro-USB Charging Cable                                                                                                                               |

<sup>\*</sup> Caution: Not suitable for children under 36 months.



# KIDSLIGHTS





### KIDBEAM4\*

### KIDCAMP6\*

| LED                                 |                                                                                                            |                                                                                                                                   |
|-------------------------------------|------------------------------------------------------------------------------------------------------------|-----------------------------------------------------------------------------------------------------------------------------------|
| △ LED Configuration                 | 1x Power LED (White),<br>1x LED (Red), 1x LED (Blue), 1x LED (Green)                                       | 1x Power LED (White),<br>1x LED (Red), 1x LED (Blue),