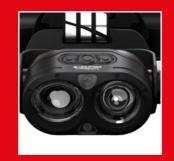

# HF8R CORE RGB

### ADAPTIVE POWERHOUSE FOR HUNTING AND FISHING

The HF8R Core RGB is ideal for hunters and anglers. Its innovative Adaptive Light Beam Technology allows automatic dimming and focusing so you can be totally hands-free. Depending on your use case, you can choose between an additional red, green or blue front light.

# TRULY HANDS-FREE DIMS AND FOCUSES AUTOMATICALLY

- 01 Powerful headlamp with RGB front light
- 02 Automatic dimming and focusing thanks to our Adaptive Light Beam Technology – the system detects reflections and lighting conditions and automatically controls all light sources separately. This allows the HF8R to be used completely hands-free.
- **03 Powerful battery** can easily be recharged via Magnetic Charge System
- 04 Water and dustproof (IP68)
- 05 Lamp head tilts steplessly
- **06** Perfect light pattern for any range and virtually seamless focusing thanks to our **Digital Advanced Focus System**; optional manual operation via **Focus Wheel**
- **07** High-quality **aluminum housing**
- 08 Remote control and personalization via Ledlenser Connect App
- **09 Camouflage headband** with detachable overhead strap