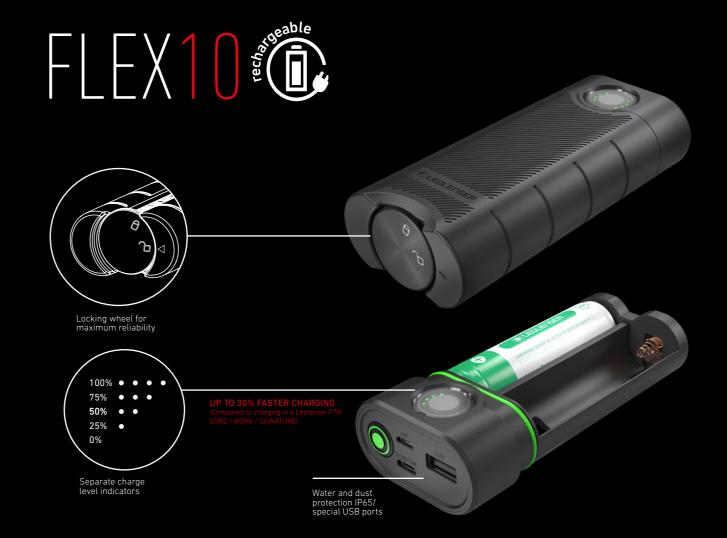

# — X 2 1 P and a specific control of the specific contr

- **Extreme light output** up to 800 meters¹ beam distance with up to 5000 lumens¹ thanks to seven Xtreme LEDs
- **X-Lens Technology** precise synchronization of the bundles of rays from several reflector lenses to form an extremely homogeneous, stage-like floodlight or a very sharply focused high beam
- **Advanced Focus System** stepless focusing
- High-quality battery system **Safety Ytrion Cell** over 5000 charging cycles without significant loss of capacity
- **05** Quick to hand convenient charging with the **Floating Charge System**
- **Great ease of use** 7 light functions, 4 light programs, 2 energy modes, and 1 multi-function switch

# **EXTREME POWER**RECHARGEABLE & MULTIFUNCTIONAL

| LED                                                     |                                                                                                                                            |
|---------------------------------------------------------|--------------------------------------------------------------------------------------------------------------------------------------------|
| △ LED Configuration                                     | 7x Xtreme LED                                                                                                                              |
| Ill Light Functions                                     | Boost / Power / Low Power<br>(+ Blink, S.O.S., Strobe, Position)                                                                           |
| -Ò- Luminous Flux¹ (lm)                                 | 5000 / 3500 / 200                                                                                                                          |
| ☐→ Beam Distance¹ (m)                                   | 800 / 700 / 150                                                                                                                            |
| L Run Time <sup>1</sup> (h)                             | - / 5 / 40                                                                                                                                 |
| BATTERY AND CASE                                        |                                                                                                                                            |
| Battery                                                 | 1x LiFePO4 Battery Pack 9.6V                                                                                                               |
| ■ Battery Capacity² (Wh / mAh)                          | 48 / 5000                                                                                                                                  |
| (j) Rechargeable                                        | Yes                                                                                                                                        |
| © Charging Time⁵ (min)                                  | 210                                                                                                                                        |
| 1 IP Level                                              | IP54                                                                                                                                       |
| SIZE AND WEIGHT                                         |                                                                                                                                            |
| ∠ Length – defocused (mm)                               | 405                                                                                                                                        |
| Head diameter (mm)                                      | 95                                                                                                                                         |
| \(\frac{\rightarrow}{g}\) Weight incl. Battery (g / oz) | 1315 / 45.9                                                                                                                                |
| TECHNOLOGY                                              |                                                                                                                                            |
| Smart Light Technology                                  | •                                                                                                                                          |
| Rapid Focus                                             | •                                                                                                                                          |
| Floating Charge System                                  | •                                                                                                                                          |
| Advanced Focus System                                   | •                                                                                                                                          |
| X-Lens Technology                                       | •                                                                                                                                          |
| Emergency Light                                         | •                                                                                                                                          |
| Safety Ytrion Cell                                      | •                                                                                                                                          |
| Temperature Control                                     | •                                                                                                                                          |
| More Features                                           | Energy Saving, Constant Light, Charge<br>Indicator, Battery Indicator, Dimmable,<br>Transportation Lock                                    |
| PACKAGING                                               |                                                                                                                                            |
| Item no. Carrying Case / GTIN                           | 501967 / 4058205015394                                                                                                                     |
| Contents                                                | 1 Battery Set, Floating Charge System,<br>Assembly Material, Power Supply Unit,<br>Roll Protection, Tripod Holder, Carrying<br>Strap, Case |
| OPTIONAL ACCESSORIES                                    |                                                                                                                                            |
|                                                         | 0386 Car Charger                                                                                                                           |