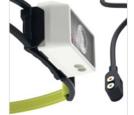

# HF8R CORE RGB

### ADAPTIVE POWERHOUSE FOR HUNTING AND FISHING

The HF8R Core RGB is ideal for hunters and anglers. Its innovative Adaptive Light Beam Technology allows automatic dimming and focusing so you can be totally hands-free. Depending on your use case, you can choose between an additional red, green or blue front light.

# TRULY HANDS-FREE DIMS AND FOCUSES AUTOMATICALLY

- 01 Powerful headlamp with RGB front light
- 02 Automatic dimming and focusing thanks to our Adaptive Light Beam Technology – the system detects reflections and lighting conditions and automatically controls all light sources separately. This allows the HF8R to be used completely hands-free.
- **03 Powerful battery** can easily be recharged via Magnetic Charge System
- 04 Water and dustproof (IP68)
- 05 Lamp head tilts steplessly
- **06** Perfect light pattern for any range and virtually seamless focusing thanks to our **Digital Advanced Focus System**; optional manual operation via **Focus Wheel**
- **07** High-quality **aluminum housing**
- 08 Remote control and personalization via Ledlenser Connect App
- **09 Camouflage headband** with detachable overhead strap