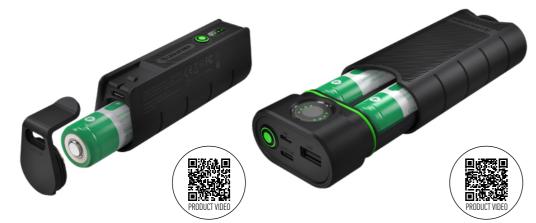

# — X 2 1 P and a specific control of the specific contr

- **Extreme light output** up to 800 meters¹ beam distance with up to 5000 lumens¹ thanks to seven Xtreme LEDs
- **X-Lens Technology** precise synchronization of the bundles of rays from several reflector lenses to form an extremely homogeneous, stage-like floodlight or a very sharply focused high beam
- **Advanced Focus System** stepless focusing
- High-quality battery system **Safety Ytrion Cell** over 5000 charging cycles without significant loss of capacity
- **05** Quick to hand convenient charging with the **Floating Charge System**
- **Great ease of use** 7 light functions, 4 light programs, 2 energy modes, and 1 multi-function switch

# **EXTREME POWER**RECHARGEABLE & MULTIFUNCTIONAL

| LED                                                     |                                                                                                                                            |
|---------------------------------------------------------|--------------------------------------------------------------------------------------------------------------------------------------------|
| △ LED Configuration                                     | 7x Xtreme LED                                                                                                                              |
| Ill Light Functions                                     | Boost / Power / Low Power<br>(+ Blink, S.O.S., Strobe, Position)                                                                           |
| -Ò- Luminous Flux¹ (lm)                                 | 5000 / 3500 / 200                                                                                                                          |
| ☐→ Beam Distance¹ (m)                                   | 800 / 700 / 150                                                                                                                            |
| L Run Time <sup>1</sup> (h)                             | - / 5 / 40                                                                                                                                 |
| BATTERY AND CASE                                        |                                                                                                                                            |
| Battery                                                 | 1x LiFePO4 Battery Pack 9.6V                                                                                                               |
| ■ Battery Capacity² (Wh / mAh)                          | 48 / 5000                                                                                                                                  |
| (j) Rechargeable                                        | Yes                                                                                                                                        |
| © Charging Time⁵ (min)                                  | 210                                                                                                                                        |
| 1 IP Level                                              | IP54                                                                                                                                       |
| SIZE AND WEIGHT                                         |                                                                                                                                            |
| ∠ Length – defocused (mm)                               | 405                                                                                                                                        |
| Head diameter (mm)                                      | 95                                                                                                                                         |
| \(\frac{\rightarrow}{g}\) Weight incl. Battery (g / oz) | 1315 / 45.9                                                                                                                                |
| TECHNOLOGY                                              |                                                                                                                                            |
| Smart Light Technology                                  | •                                                                                                                                          |
| Rapid Focus                                             | •                                                                                                                                          |
| Floating Charge System                                  | •                                                                                                                                          |
| Advanced Focus System                                   | •                                                                                                                                          |
| X-Lens Technology                                       | •                                                                                                                                          |
| Emergency Light                                         | •                                                                                                                                          |
| Safety Ytrion Cell                                      | •                                                                                                                                          |
| Temperature Control                                     | •                                                                                                                                          |
| More Features                                           | Energy Saving, Constant Light, Charge<br>Indicator, Battery Indicator, Dimmable,<br>Transportation Lock                                    |
| PACKAGING                                               |                                                                                                                                            |
| Item no. Carrying Case / GTIN                           | 501967 / 4058205015394                                                                                                                     |
| Contents                                                | 1 Battery Set, Floating Charge System,<br>Assembly Material, Power Supply Unit,<br>Roll Protection, Tripod Holder, Carrying<br>Strap, Case |
| OPTIONAL ACCESSORIES                                    |                                                                                                                                            |
|                                                         | 0386 Car Charger                                                                                                                           |