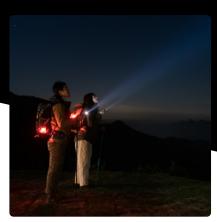

# P9R CORE LEP & NEW

True laser power in your hands! There is no need to decide between a highly focused white light with an extreme beam range or a homogeneous illumination at close range. Our new P9R Core LEP offers both and is ideal for search and rescue teams, members of the maritime sector as well as hunters and anglers.

# MAXIMUM BEAM RANGE: LED BECOMES LEP

Laser as a light source: Instead of using an LED, blue laser light is directed at a phosphor-coated plate and transformed into white light which then travels through two lenses, resulting in a white light that is highly focused and has an extreme range.

- 01 Laser Excited Phosphor Technology creates a highly focused white light with an extreme beam range
- **02 White and red light** for homogeneous illumination at close range
- **03 Intuitive mode switch** for direct access to light functions
- 04 Hard-anodized housing material for added protection against wear and corrosion, high dust and water protection (IP68)
- **05** Convenient charging of the battery via **Magnetic Charge System**