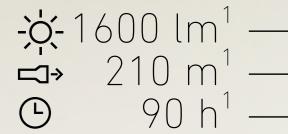

### ADAPTIVE POWERHOUSE FOR HUNTING AND FISHING

The HF8R Core RGB is ideal for hunters and anglers. Its innovative Adaptive Light Beam Technology allows automatic dimming and focusing so you can be totally hands-free. Depending on your use case, you can choose between an additional red, green or blue front light.

# TRULY HANDS-FREE DIMS AND FOCUSES AUTOMATICALLY

- 01 Powerful headlamp with RGB front light
- 02 Automatic dimming and focusing thanks to our Adaptive Light Beam Technology – the system detects reflections and lighting conditions and automatically controls all light sources separately. This allows the HF8R to be used completely hands-free.
- **03 Powerful battery** can easily be recharged via Magnetic Charge System
- 04 Water and dustproof (IP68)
- 05 Lamp head tilts steplessly
- **06** Perfect light pattern for any range and virtually seamless focusing thanks to our **Digital Advanced Focus System**; optional manual operation via **Focus Wheel**
- **07** High-quality **aluminum housing**
- 08 Remote control and personalization via Ledlenser Connect App
- **09 Camouflage headband** with detachable overhead strap