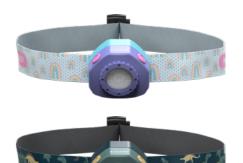

### 28-33 KIDSLIGHTS

- 31 KIDLED2
- 31 KIDLED4R
- 32 KIDBEAM4
- 32 KIDCAMP6

1-9 Information on page 84

- 01 Extreme dust and water predection (IP68)
- 02 Advanced Focus System
   stepless focusing
- 03 Flex Sealing Technology

   can be used for a short time underwater (including the focusing system) to a depth of one meter
- 04 Personalize the light functions viaSmart Light Technology
- 05 Convenient and safe charging the battery thanks to the Magnetic Charge System
- **06 Constant Light** constant luminous flux over a long period
- **07 Flicker-free** constant light enables optimal and safe illumination