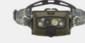

# HF8R CORE RGB

### ADAPTIVE POWERHOUSE FOR HUNTING AND FISHING

The HF8R Core RGB is ideal for hunters and anglers. Its innovative Adaptive Light Beam Technology allows automatic dimming and focusing so you can be totally hands-free. Depending on your use case, you can choose between an additional red, green or blue front light.

# TRULY HANDS-FREE DIMS AND FOCUSES AUTOMATICALLY

- 01 Powerful headlamp with RGB front light
- 02 Automatic dimming and focusing thanks to our Adaptive Light Beam Technology – the system detects reflections and lighting conditions and automatically controls all light sources separately. This allows the HF8R to be used completely hands-free.
- **03 Powerful battery** can easily be recharged via Magnetic Charge System
- 04 Water and dustproof (IP68)
- 05 Lamp head tilts steplessly
- **06** Perfect light pattern for any range and virtually seamless focusing thanks to our **Digital Advanced Focus System**; optional manual operation via **Focus Wheel**
- **07** High-quality **aluminum housing**
- 08 Remote control and personalization via Ledlenser Connect App
- **09 Camouflage headband** with detachable overhead strap