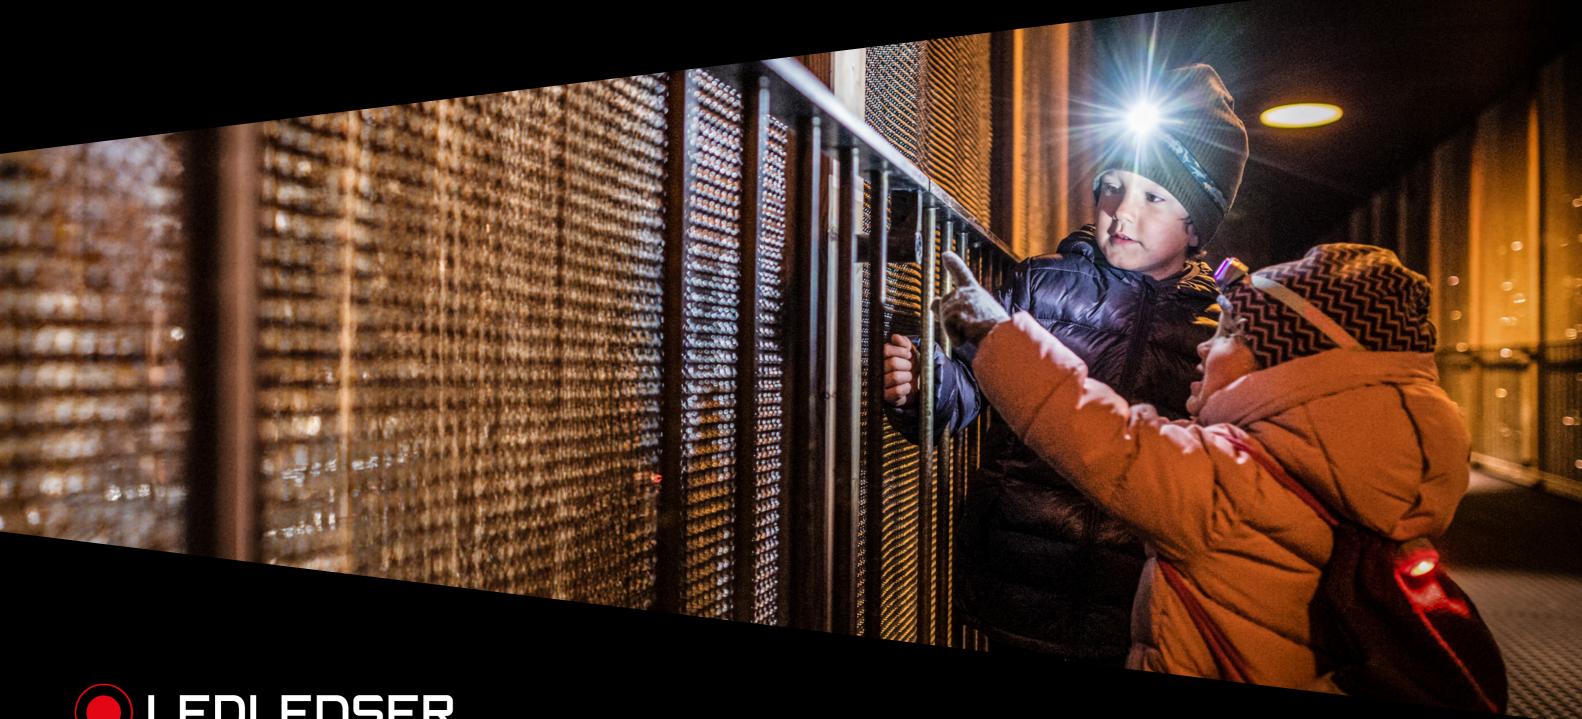

|
|                                                                        |                                                                           |
| Transportation Lock, Red Light, Battery Indicator,<br>Charge Indicator | Transportation Lock, Shrill Alarm,<br>Battery Indicator, Charge Indicator |
|                                                                        |                                                                           |
| <b>Gray:</b> 502577 / 4058205028318                                    | Safety Gray: 502580 / 4058205028370                                       |
| Rose Gold: 502578 / 4058205028622                                      | Rose Gold: 502581 / 4058205028721                                         |



# **KIDSLIGHTS**









# **KIDS** LIGHTS

### LIGHT, FUN AND SAFETY

The Ledlenser KidsLights series lights specifically address the needs and requirements of children. They offer a wide range of uses, from the selfmade cave to the safe way to school, a multitude of colorful light functions, quick and easy operation, and practical energy-saving features. And, most importantly, safety always comes first. For instance, glaring effects and the luminous flux are reduced and all headlamps come with safety headbands which open automatically.



Versatile: white light, red light and blue light with optional flashing functions (red and blue)

**Clever:** Optics with reduced glaring for children's sensitive eyes

**Energy-saving:** automatic switch-off after 20 minutes (optional)



Practical: integrated metal cl