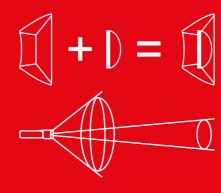

# MAXIMUM BEAM RANGE: LED BECOMES LEP

Laser as a light source: Instead of using an LED, blue laser light is directed at a phosphor-coated plate and transformed into white light which then travels through two lenses, resulting in a white light that is highly focused and has an extreme range.