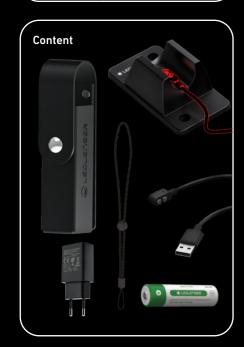

- 01 Laser Excited Phosphor Technology creates a highly focused white light with an extreme beam range
- **02 White and red light** for homogeneous illumination at close range
- **03 Intuitive mode switch** for direct access to light functions
- 04 Hard-anodized housing material for added protection against wear and corrosion, high dust and water protection (IP68)
- **05** Convenient charging of the battery via **Magnetic Charge System**