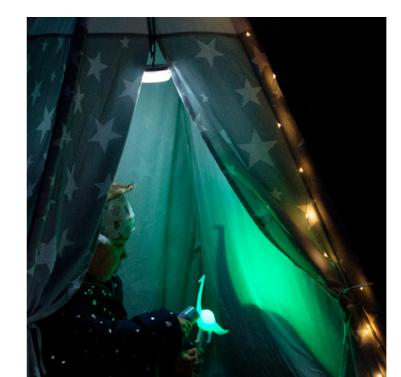

en) / 4058205030847                                                                                                    |
| Item no. / GTIN                     | 502789 (Purple) / 4058205031653                                                                            | 502786 (Purple) / 4058205031561                                                                                                   |
| Content Box                         | 1 set of batteries                                                                                         | 1 set of batteries                                                                                                                |

<sup>\*</sup> Caution: Not suitable for children under 36 months. Caution: Use under direct adult supervision.







### KIDBEAM4 AAA Alkaline Batteries









### Exploring with your first own flashlight:

The robust Kidbeam4 lights up in four different colors and impresses with practical, child-specific features such as the integrated clip or the automatic switch-off function.

### KIDCAMP6 AAA Alkaline Batteries















### For cozy evenings of playing or reading:

The Kidcamp6 provides the right mood and lights up in four different colors. It can be mounted in various ways thanks to the foldout hook, e. g. in a tent or caravan.



<sup>1-9</sup> Information on page 84

# XP-SERIES / X-SERIES: LIGHT FOR EXTREME NEEDS LEDLENSER



# ULTIMATE LIGHT PERFORMANCE





- **01 High-end portable searchlight** with up to 32,000 lumens<sup>1</sup>
- **02** Extreme Search Beam 30 powerful automotive L