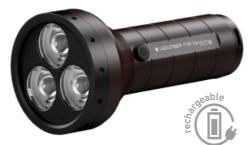

# HF8R CORE RGB

### ADAPTIVE POWERHOUSE FOR HUNTING AND FISHING

The HF8R Core RGB is ideal for hunters and anglers. Its innovative Adaptive Light Beam Technology allows automatic dimming and focusing so you can be totally hands-free. Depending on your use case, you can choose between an additional red, green or blue front light.

# TRULY HANDS-FREE DIMS AND FOCUSES AUTOMATICALLY

- 01 Powerful headlamp with RGB front light
- 02 Automatic dimming and focusing thanks to our Adaptive Light Beam Technology – the system detects reflections and lighting conditions and automatically controls all light sources separately. This allows the HF8R to be used completely hands-free.
- **03 Powerful battery** can easily be recharged via Magnetic Charge System
- 04 Water and dustproof (IP68)
- 05 Lamp head tilts steplessly
- **06** Perfect light pattern for any range and virtually seamless focusing thanks to our **Digital Advanced Focus System**; optional manual operation via **Focus Wheel**
- **07** High-quality **aluminum housing**
- 08 Remote control and personalization via Ledlenser Connect App
- **09 Camouflage headband** with detachable overhead strap