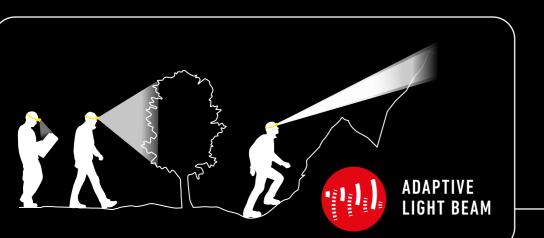

### ADAPTIVE POWERHOUSE FOR HUNTING AND FISHING

The HF8R Core RGB is ideal for hunters and anglers. Its innovative Adaptive Light Beam Technology allows automatic dimming and focusing so you can be totally hands-free. Depending on your use case, you can choose between an additional red, green or blue front light.

# TRULY HANDS-FREE DIMS AND FOCUSES AUTOMATICALLY

- 01 Powerful headlamp with RGB front light
- 02 Automatic dimming and focusing thanks to our Adaptive Light Beam Technology – the system detects reflections and lighting conditions and automatically controls all light sources separately. This allows the HF8R to be used completely hands-free.
- **03 Powerful battery** can easily be recharged via Magnetic Charge System
- 04 Water and dustproof (IP68)
- 05 Lamp head tilts steplessly
- **06** Perfect light pattern for any range and virtually seamless focusing thanks to our **Digital Advanced Focus System**; optional manual operation via **Focus Wheel**
- **07** High-quality **aluminum housing**
- 08 Remote control and personalization via Ledlenser Connect App
- **09 Camouflage headband** with detachable overhead strap