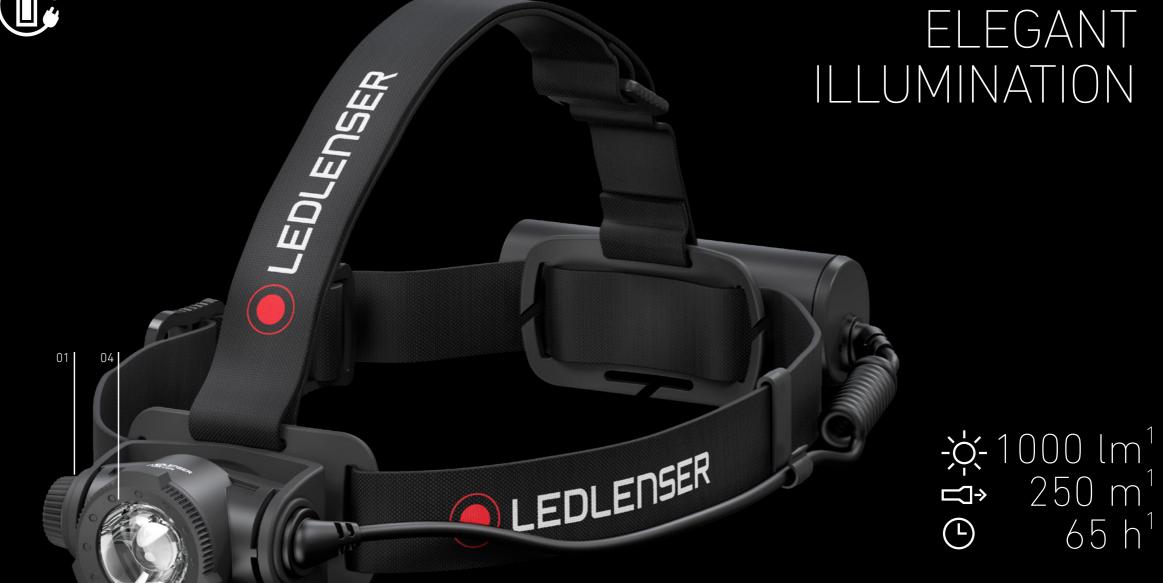

### ADAPTIVE POWERHOUSE FOR HUNTING AND FISHING

The HF8R Core RGB is ideal for hunters and anglers. Its innovative Adaptive Light Beam Technology allows automatic dimming and focusing so you can be totally hands-free. Depending on your use case, you can choose between an additional red, green or blue front light.

# TRULY HANDS-FREE DIMS AND FOCUSES AUTOMATICALLY

- 01 Powerful headlamp with RGB front light
- 02 Automatic dimming and focusing thanks to our Adaptive Light Beam Technology – the system detects reflections and lighting conditions and automatically controls all light sources separately. This allows the HF8R to be used completely hands-free.
- **03 Powerful battery** can easily be recharged via Magnetic Charge System
- 04 Water and dustproof (IP68)
- 05 Lamp head tilts steplessly
- **06** Perfect light pattern for any range and virtually seamless focusing thanks to our **Digital Advanced Focus System**; optional manual operation via **Focus Wheel**
- **07** High-quality **aluminum housing**
- 08 Remote control and personalization via Ledlenser Connect App
- **09 Camouflage headband** with detachable overhead strap