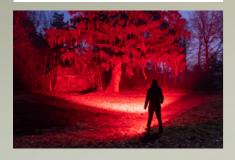

### ADAPTIVE POWERHOUSE FOR HUNTING AND FISHING

The HF8R Core RGB is ideal for hunters and anglers. Its innovative Adaptive Light Beam Technology allows automatic dimming and focusing so you can be totally hands-free. Depending on your use case, you can choose between an additional red, green or blue front light.

### GREEN ALMOST INVISIBLE TO SOME ANIMALS – SUITABLE FOR WILDLIFE WATCHING

BLUE
CAN MAKE LIQUIDS MORE
VISIBLE – HELPFUL WHEN
TRACKING PREY

# TRULY HANDS-FREE DIMS AND FOCUSES AUTOMATICALLY

- 01 Powerful headlamp with RGB front light
- 02 Automatic dimming and focusing thanks to our Adaptive Light Beam Technology – the system detects reflections and lighting conditions and automatically controls all light sources separately. This allows the HF8R to be used completely hands-free.
- **03 Powerful battery** can easily be recharged via Magnetic Charge System
- 04 Water and dustproof (IP68)
- 05 Lamp head tilts steplessly
- **06** Perfect light pattern for any range and virtually seamless focusing thanks to our **Digital Advanced Focus System**; optional manual operation via **Focus Wheel**
- **07** High-quality **aluminum housing**
- 08 Remote control and personalization via Ledlenser Connect App
- **09 Camouflage headband** with detachable overhead strap