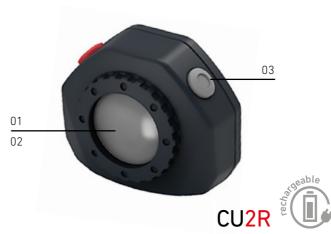

# —P-SERIES CORE

|                        |                                          | PZR CURE                                                | P3 CURE                       |
|------------------------|------------------------------------------|---------------------------------------------------------|-------------------------------|
| L                      | .ED                                      |                                                         |                               |
| $\overline{\triangle}$ | LED Configuration                        | 1x Power LED                                            | 1x Power LED                  |
| all                    | Light Functions                          | Power / Mid Power / Low Power                           | Power / Mid Power / Low Power |
| <u>-\̈́\</u> -         | Luminous Flux¹ (lm)                      | 120 / 50 / 15                                           | 90 / 50 / 15                  |
|                        | Beam Distance¹ (m)                       | 65 / 45 / 15                                            | 110 / 70 / 40                 |
| <u>(L)</u>             | Run Time¹ (h)                            | 0.5 / 1 / 5                                             | 3 / 4 / 6                     |
| ₽ <sub>K</sub>         | Color Temperature (K)                    | 6000 - 7500                                             | 6000 - 7500                   |
| (CRI)                  | Color Rendering Index (CRI)              | 70                                                      | 70                            |
| E                      | BATTERY AND CASE                         |                                                         |                               |
|                        | Battery                                  | 1x Li-ion Battery 3.7V mit Micro-USB                    | 1x Micro (AAA) Alkaline 1.5V  |
| m·)                    | Battery Capacity <sup>2</sup> (Wh / mAh) | 0.74 / 200                                              |                               |
| ල                      | IP Level                                 | IP54                                                    | IP54                          |
| ٩                      | Rechargeable                             | Yes                                                     | No                            |
| ۵ً                     | Charging Time <sup>5</sup> (min)         | 150                                                     |                               |
| <u>*</u>               | Drop Height (m)                          | 2                                                       | 2                             |
| S                      | SIZE AND WEIGHT                          |                                                         |                               |
| 7                      | Length – Defocused (mm)                  | 103                                                     | 96                            |
| $\bigcirc$             | Head Diameter (mm)                       | 15                                                      | 20                            |
| ğ                      | Weight incl. Battery (g / oz)            | 36 / 1.3                                                | 42 / 1.5                      |
| T                      | ECHNOLOGIE                               |                                                         |                               |
| <b>(11)</b>            | Smart Light Technology                   |                                                         |                               |
|                        | Flex Sealing Technology                  |                                                         |                               |
| <u></u>                | Magnetic Charge System                   | -                                                       |                               |
|                        | Temperature Control                      |                                                         |                               |
|                        | Advanced Focus System                    | •                                                       | •                             |
|                        | More Features                            | Energy Saving                                           | Rapid Focus                   |
| P                      | PACKAGING                                |                                                         |                               |
|                        | Item no. Box / GTIN                      | 502176 / 4058205020367                                  | 502597 / 4058205028462        |
|                        | Content Box                              | 1 Battery Set, Pocket Clip,<br>Micro-USB Charging Cable | 1 Battery Set, Pocket Clip    |
| C                      | PTIONAL ACCESSORIES                      |                                                         |                               |
|                        |                                          | 502248 Lamp Adapter Type A                              | 0337 Pouch Type D             |
|                        |                                          | 0337 Pouch Type D                                       | 502248 Lamp Adapter Type A    |
| F                      | Further accessories on page 70           | 0380 USB Car Charger                                    |                               |
|                        |                                          |                                                         |                               |