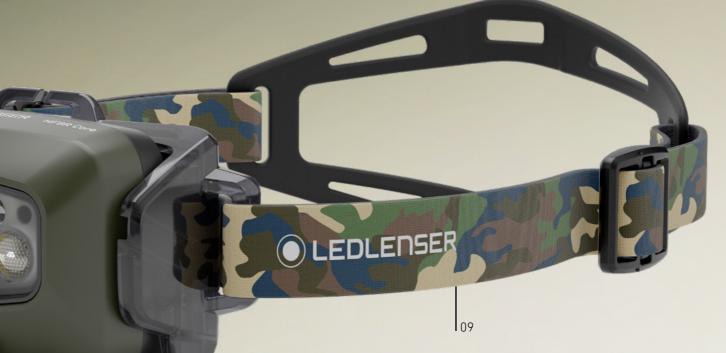

# TRULY HANDS-FREE DIMS AND FOCUSES AUTOMATICALLY

- 01 Powerful headlamp with RGB front light
- 02 Automatic dimming and focusing thanks to our Adaptive Light Beam Technology – the system detects reflections and lighting conditions and automatically controls all light sources separately. This allows the HF8R to be used completely hands-free.
- **03 Powerful battery** can easily be recharged via Magnetic Charge System
- 04 Water and dustproof (IP68)
- 05 Lamp head tilts steplessly
- **06** Perfect light pattern for any range and virtually seamless focusing thanks to our **Digital Advanced Focus System**; optional manual operation via **Focus Wheel**
- **07** High-quality **aluminum housing**
- 08 Remote control and personalization via Ledlenser Connect App
- **09 Camouflage headband** with detachable overhead strap