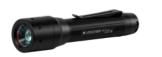

# P9R CORE LEP & NEW

True laser power in your hands! There is no need to decide between a highly focused white light with an extreme beam range or a homogeneous illumination at close range. Our new P9R Core LEP offers both and is ideal for search and rescue teams, members of the maritime sector as well as hunters and anglers.

# MAXIMUM BEAM RANGE: LED BECOMES LEP

Laser as a light source: Instead of using an LED, blue laser light is directed at a phosphor-coated plate and transformed into white light which then travels through two lenses, resulting in a white light that is highly focused and has an extreme range.

- 01 Laser Excited Phosphor Technology creates a highly focused white light with an extreme beam range
- **02 White and red light** for homogeneous illumination at close range
- **03 Intuitive mode switch** for direct access to light functions
- 04 Hard-anodized housing material for added protection against wear and corrosion, high dust and water protection (IP68)
- **05** Convenient charging of the battery via **Magnetic Charge System**

More information on page 17