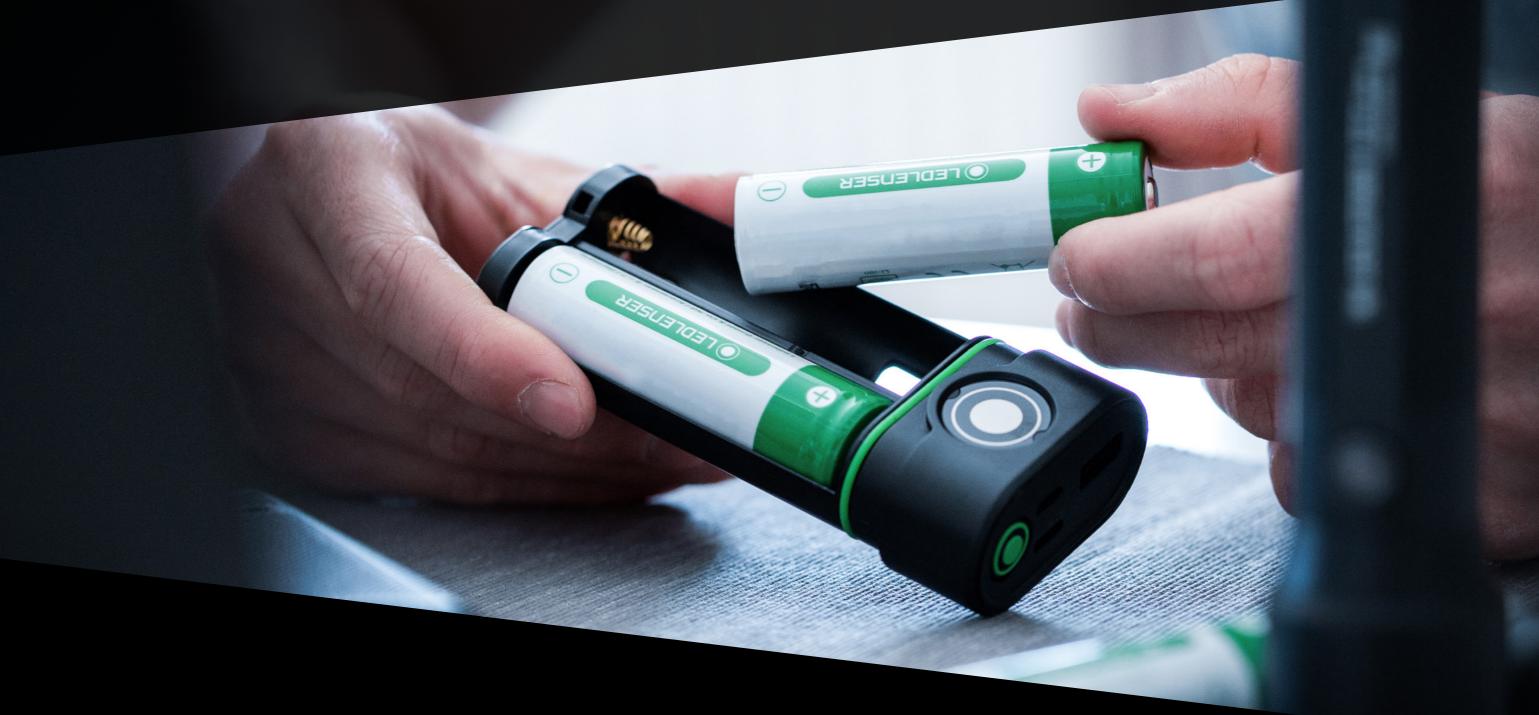

# — X 2 1 P and a specific control of the specific contr

- **Extreme light output** up to 800 meters¹ beam distance with up to 5000 lumens¹ thanks to seven Xtreme LEDs
- **X-Lens Technology** precise synchronization of the bundles of rays from several reflector lenses to form an extremely homogeneous, stage-like floodlight or a very sharply focused high beam
- **Advanced Focus System** stepless focusing
- High-quality battery system **Safety Ytrion Cell** over 5000 charging cycles without significant loss of capacity
- **05** Quick to hand convenient charging with the **Floating Charge System**
- **Great ease of use** 7 light functions, 4 light programs, 2 energy modes, and 1 multi-function switch

# **EXTREME POWER**RECHARGEABLE & MULTIFUNCTIONAL

| LED                                                     |                                                                                                                                            |
|---------------------------------------------------------|--------------------------------------------------------------------------------------------------------------------------------------------|
| △ LED Configuration                                     | 7x Xtreme LED                                                                                                                              |
| Ill Light Functions                                     | Boost / Power / Low Power<br>(+ Blink, S.O.S., Strobe, Position)                                                                           |
| -Ò- Luminous Flux¹ (lm)                                 | 5000 / 3500 / 200                                                                                                                          |
| ☐→ Beam Distance¹ (m)                                   | 800 / 700 / 150                                                                                                                            |
| L Run Time <sup>1</sup> (h)                             | - / 5 / 40                                                                                                                                 |
| BATTERY AND CASE                                        |                                                                                                                                            |
| Battery                                                 | 1x LiFePO4 Battery Pack 9.6V                                                                                                               |
| ■ Battery Capacity² (Wh / mAh)                          | 48 / 5000                                                                                                                                  |
| (j) Rechargeable                                        | Yes                                                                                                                                        |
| © Charging Time⁵ (min)                                  | 210                                                                                                                                        |
| 1 IP Level                                              | IP54                                                                                                                                       |
| SIZE AND WEIGHT                                         |                                                                                                                                            |
| ∠ Length – defocused (mm)                               | 405                                                                                                                                        |
| Head diameter (mm)                                      | 95                                                                                                                                         |
| \(\frac{\rightarrow}{g}\) Weight incl. Battery (g / oz) | 1315 / 45.9                                                                                                                                |
| TECHNOLOGY                                              |                                                                                                                                            |
| Smart Light Technology                                  | •                                                                                                                                          |
| Rapid Focus                                             | •                                                                                                                                          |
| Floating Charge System                                  | •                                                                                                                                          |
| Advanced Focus System                                   | •                                                                                                                                          |
| X-Lens Technology                                       | •                                                                                                                                          |
| Emergency Light                                         | •                                                                                                                                          |
| Safety Ytrion Cell                                      | •                                                                                                                                          |
| Temperature Control                                     | •                                                                                                                                          |
| More Features                                           | Energy Saving, Constant Light, Charge<br>Indicator, Battery Indicator, Dimmable,<br>Transportation Lock                                    |
| PACKAGING                                               |                                                                                                                                            |
| Item no. Carrying Case / GTIN                           | 501967 / 4058205015394                                                                                                                     |
| Contents                                                | 1 Battery Set, Floating Charge System,<br>Assembly Material, Power Supply Unit,<br>Roll Protection, Tripod Holder, Carrying<br>Strap, Case |
| OPTIONAL ACCESSORIES                                    |                                                                                                                                            |
|                                                         | 0386 Car Charger                                                                                                                           |