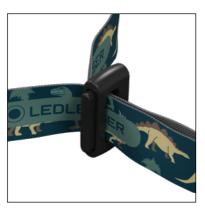

### 28-33 KIDSLIGHTS

- 31 KIDLED2
- 31 KIDLED4R
- 32 KIDBEAM4
- 32 KIDCAMP6

1-9 Information on page 84

- 01 Extreme dust and water predection (IP68)
- 02 Advanced Focus System
   stepless focusing
- 03 Flex Sealing Technology

   can be used for a short time underwater (including the focusing system) to a depth of one meter
- 04 Personalize the light functions viaSmart Light Technology
- 05 Convenient and safe charging the battery thanks to the Magnetic Charge System
- **06 Constant Light** constant luminous flux over a long period
- **07 Flicker-free** constant light enables optimal and safe illumination