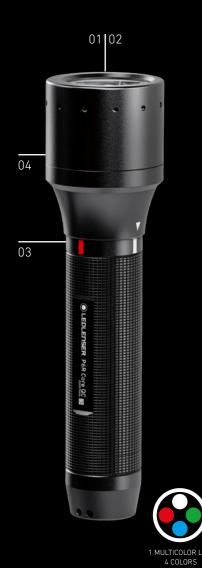

# HF8R CORE RGB

### ADAPTIVE POWERHOUSE FOR HUNTING AND FISHING

The HF8R Core RGB is ideal for hunters and anglers. Its innovative Adaptive Light Beam Technology allows automatic dimming and focusing so you can be totally hands-free. Depending on your use case, you can choose between an additional red, green or blue front light.

# TRULY HANDS-FREE DIMS AND FOCUSES AUTOMATICALLY

- 01 Powerful headlamp with RGB front light
- 02 Automatic dimming and focusing thanks to our Adaptive Light Beam Technology – the system detects reflections and lighting conditions and automatically controls all light sources separately. This allows the HF8R to be used completely hands-free.
- **03 Powerful battery** can easily be recharged via Magnetic Charge System
- 04 Water and dustproof (IP68)
- 05 Lamp head tilts steplessly
- **06** Perfect light pattern for any range and virtually seamless focusing thanks to our **Digital Advanced Focus System**; optional manual operation via **Focus Wheel**
- **07** High-quality **aluminum housing**
- 08 Remote control and personalization via Ledlenser Connect App
- **09 Camouflage headband** with detachable overhead strap