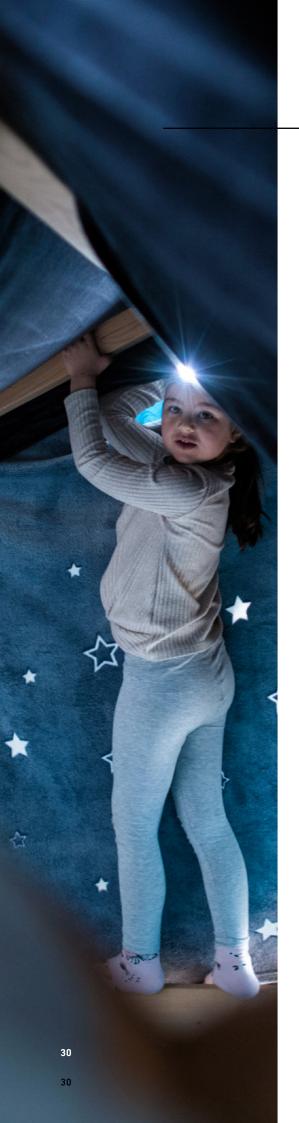

|
|                                                                        |                                                                           |
| Transportation Lock, Red Light, Battery Indicator,<br>Charge Indicator | Transportation Lock, Shrill Alarm,<br>Battery Indicator, Charge Indicator |
|                                                                        |                                                                           |
| <b>Gray:</b> 502577 / 4058205028318                                    | Safety Gray: 502580 / 4058205028370                                       |
| Rose Gold: 502578 / 4058205028622                                      | Rose Gold: 502581 / 4058205028721                                         |



# **KIDSLIGHTS**









# **KIDS** LIGHTS

### LIGHT, FUN AND SAFETY

The Ledlenser KidsLights series lights specifically address the needs and requirements of children. They offer a wide range of uses, from the selfmade cave to the safe way to school, a multitude of colorful light functions, quick and easy operation, and practical energy-saving features. And, most importantly, safety always comes first. For instance, glaring effects and the luminous flux are reduced and all headlamps come with safety headbands which open automatically.



Versatile: white light, red light and blue light with optional flashing functions (red and blue)

**Clever:** Optics with reduced glaring for children's sensitive eyes

**Energy-saving:** automatic switch-off after 20 minutes (optional)



Practical: integrated metal clip for