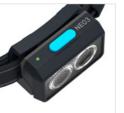

# HF8R CORE RGB

### ADAPTIVE POWERHOUSE FOR HUNTING AND FISHING

The HF8R Core RGB is ideal for hunters and anglers. Its innovative Adaptive Light Beam Technology allows automatic dimming and focusing so you can be totally hands-free. Depending on your use case, you can choose between an additional red, green or blue front light.

# TRULY HANDS-FREE DIMS AND FOCUSES AUTOMATICALLY

- 01 Powerful headlamp with RGB front light
- 02 Automatic dimming and focusing thanks to our Adaptive Light Beam Technology – the system detects reflections and lighting conditions and automatically controls all light sources separately. This allows the HF8R to be used completely hands-free.
- **03 Powerful battery** can easily be recharged via Magnetic Charge System
- 04 Water and dustproof (IP68)
- 05 Lamp head tilts steplessly
- **06** Perfect light pattern for any range and virtually seamless focusing thanks to our **Digital Advanced Focus System**; optional manual operation via **Focus Wheel**
- **07** High-quality **aluminum housing**
- 08 Remote control and personalization via Ledlenser Connect App
- **09 Camouflage headband** with detachable overhead strap