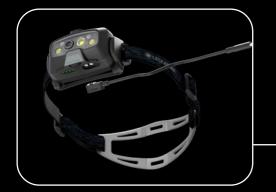

### ADAPTIVE POWERHOUSE FOR HUNTING AND FISHING

The HF8R Core RGB is ideal for hunters and anglers. Its innovative Adaptive Light Beam Technology allows automatic dimming and focusing so you can be totally hands-free. Depending on your use case, you can choose between an additional red, green or blue front light.

# TRULY HANDS-FREE DIMS AND FOCUSES AUTOMATICALLY

- 01 Powerful headlamp with RGB front light
- 02 Automatic dimming and focusing thanks to our Adaptive Light Beam Technology – the system detects reflections and lighting conditions and automatically controls all light sources separately. This allows the HF8R to be used completely hands-free.
- **03 Powerful battery** can easily be recharged via Magnetic Charge System
- 04 Water and dustproof (IP68)
- 05 Lamp head tilts steplessly
- **06** Perfect light pattern for any range and virtually seamless focusing thanks to our **Digital Advanced Focus System**; optional manual operation via **Focus Wheel**
- **07** High-quality **aluminum housing**
- 08 Remote control and personalization via Ledlenser Connect App
- **09 Camouflage headband** with detachable overhead strap

More information on page 47