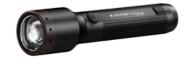

# P9R CORE LEP & NEW

True laser power in your hands! There is no need to decide between a highly focused white light with an extreme beam range or a homogeneous illumination at close range. Our new P9R Core LEP offers both and is ideal for search and rescue teams, members of the maritime sector as well as hunters and anglers.

# MAXIMUM BEAM RANGE: LED BECOMES LEP

Laser as a light source: Instead of using an LED, blue laser light is directed at a phosphor-coated plate and transformed into white light which then travels through two lenses, resulting in a white light that is highly focused and has an extreme range.

- 01 Laser Excited Phosphor Technology creates a highly focused white light with an extreme beam range
- **02 White and red light** for homogeneous illumination at close range
- **03 Intuitive mode switch** for direct access to light functions
- 04 Hard-anodized housing material for added protection against wear and corrosion, high dust and water protection (IP68)
- **05** Convenient charging of the battery via **Magnetic Charge System**

More information on page 17