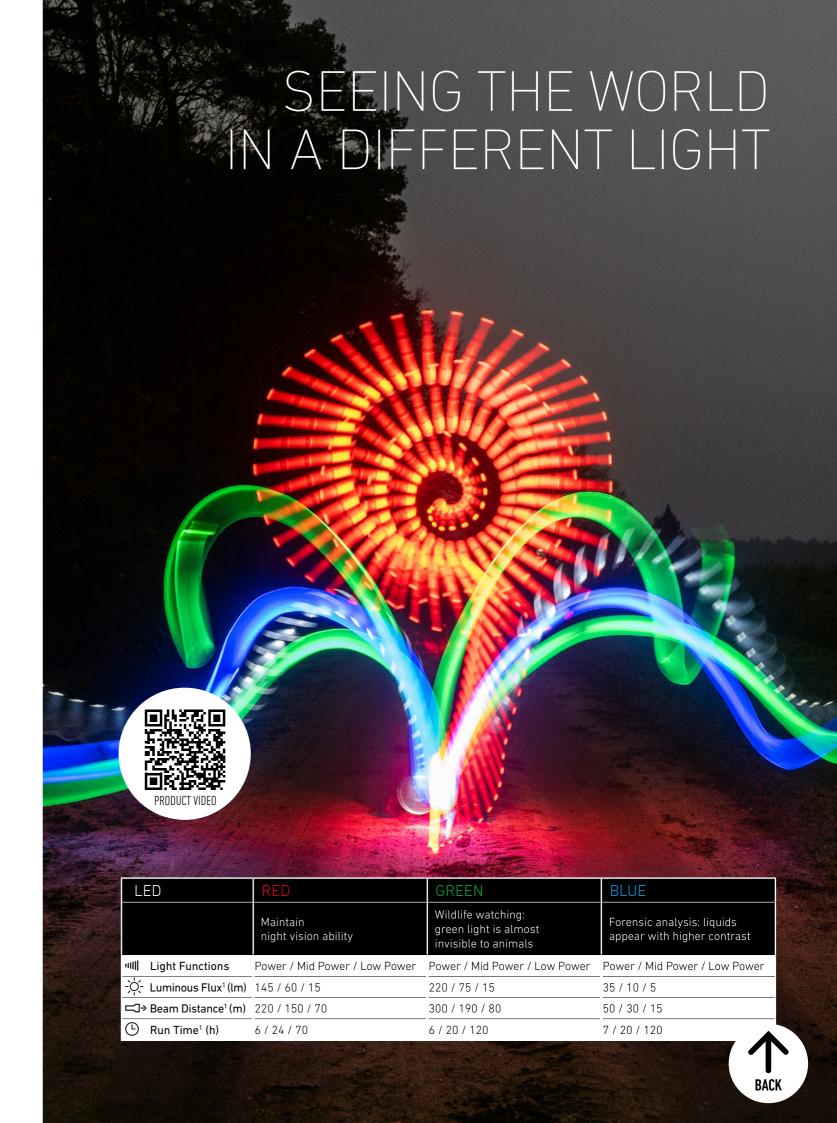

### ADAPTIVE POWERHOUSE FOR HUNTING AND FISHING

The HF8R Core RGB is ideal for hunters and anglers. Its innovative Adaptive Light Beam Technology allows automatic dimming and focusing so you can be totally hands-free. Depending on your use case, you can choose between an additional red, green or blue front light.

### PRESERVES NIGHT VISION - IDEAL FOR PREPARING YOUR GEAR AT NIGHT

### GREEN ALMOST INVISIBLE TO SOME ANIMALS – SUITABLE FOR WILDLIFE WATCHING

BLUE
CAN MAKE LIQUIDS MORE
VISIBLE – HELPFUL WHEN
TRACKING PREY