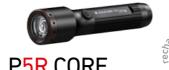

# P9R CORE LEP & NEW

True laser power in your hands! There is no need to decide between a highly focused white light with an extreme beam range or a homogeneous illumination at close range. Our new P9R Core LEP offers both and is ideal for search and rescue teams, members of the maritime sector as well as hunters and anglers.

# MAXIMUM BEAM RANGE: LED BECOMES LEP

Laser as a light source: Instead of using an LED, blue laser light is directed at a phosphor-coated plate and transformed into white light which then travels through two lenses, resulting in a white light that is highly focused and has an extreme range.

- 01 Laser Excited Phosphor Technology creates a highly focused white light with an extreme beam range
- **02 White and red light** for homogeneous illumination at close range
- **03 Intuitive mode switch** for direct access to light functions
- 04 Hard-anodized housing material for added protection against wear and corrosion, high dust and water protection (IP68)
- **05** Convenient charging of the battery via **Magnetic Charge System**

More information on page 17