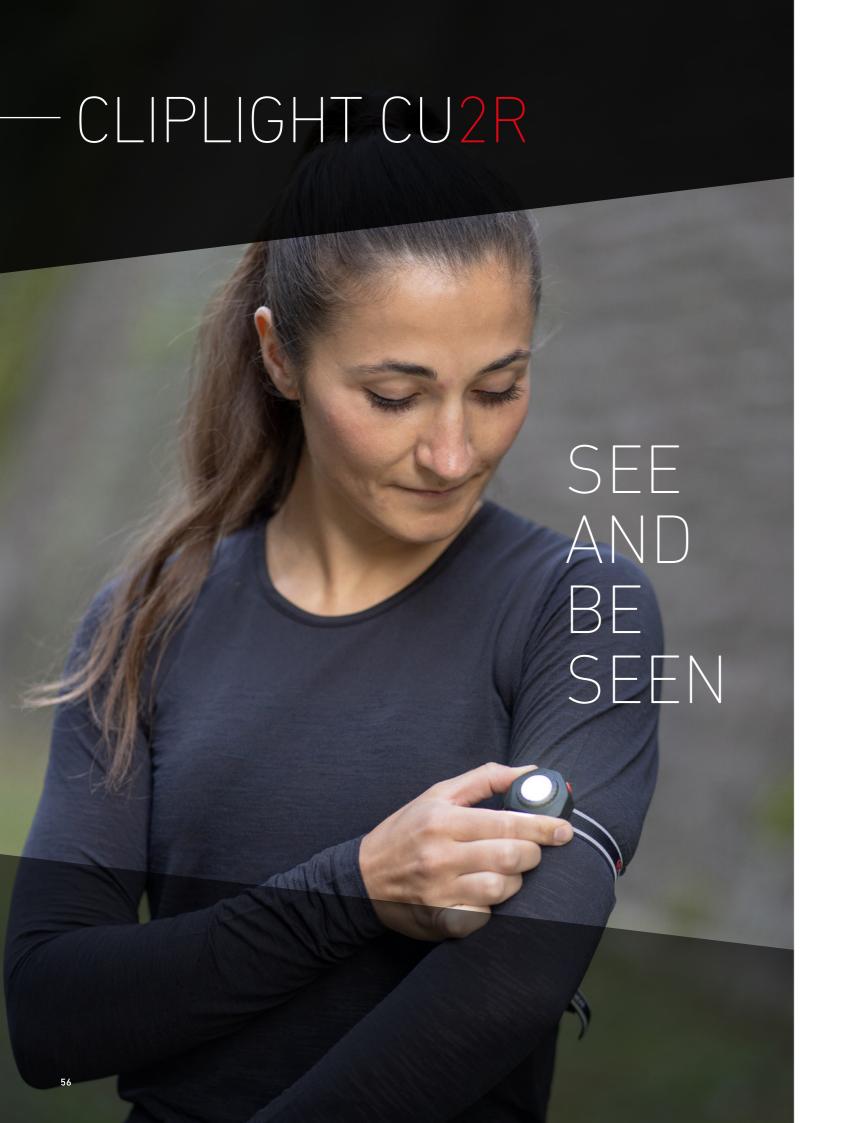

|                                                                                                              |

0332 Pouch Type H

0332 Pouch Type H

502823 2x18650 Li-ion Rech. Bat. Pack





The CU2R can be easily used as a **BACKLIGHT FOR MANY** headlamps

for example HF-Series (p. 9) or NEO1R (p. 54)









LED 1x Power LED (White), △ LED Configuration 2x LED (Red) Power (White), Low Power (White), ■ Light Functions (+ Power (Red), Blink (White), Blink (Red)) -\(\tilde{\chi}\)- Luminous Flux\(\text{1}\) (lm) 40 / 5 □→ Beam Distance¹ (m) 9/2 (h) Run Time<sup>1</sup> (h) 2 / 18

| E        | ATTERY AND CASE                  |                            |
|----------|----------------------------------|----------------------------|
|          | Battery                          | 1 x Li-ion 3.7V (internal) |
| <b></b>  | Battery Capacity² (Wh / mAh)     | 1036 / 280                 |
| ٩        | Rechargeable                     | Yes                        |
| Ō        | C