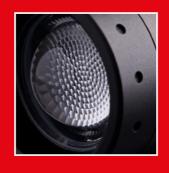

# HF8R CORE RGB

### ADAPTIVE POWERHOUSE FOR HUNTING AND FISHING

The HF8R Core RGB is ideal for hunters and anglers. Its innovative Adaptive Light Beam Technology allows automatic dimming and focusing so you can be totally hands-free. Depending on your use case, you can choose between an additional red, green or blue front light.

# TRULY HANDS-FREE DIMS AND FOCUSES AUTOMATICALLY

- 01 Powerful headlamp with RGB front light
- 02 Automatic dimming and focusing thanks to our Adaptive Light Beam Technology – the system detects reflections and lighting conditions and automatically controls all light sources separately. This allows the HF8R to be used completely hands-free.
- **03 Powerful battery** can easily be recharged via Magnetic Charge System
- 04 Water and dustproof (IP68)
- 05 Lamp head tilts steplessly
- **06** Perfect light pattern for any range and virtually seamless focusing thanks to our **Digital Advanced Focus System**; optional manual operation via **Focus Wheel**
- **07** High-quality **aluminum housing**
- 08 Remote control and personalization via Ledlenser Connect App
- **09 Camouflage headband** with detachable overhead strap