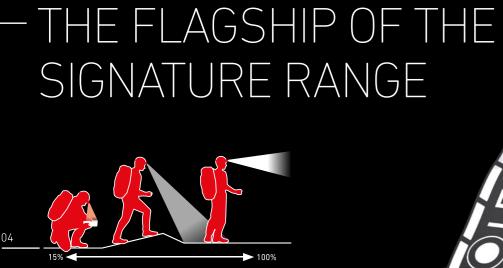

# TRULY HANDS-FREE DIMS AND FOCUSES AUTOMATICALLY

- 01 Powerful headlamp with RGB front light
- 02 Automatic dimming and focusing thanks to our Adaptive Light Beam Technology – the system detects reflections and lighting conditions and automatically controls all light sources separately. This allows the HF8R to be used completely hands-free.
- **03 Powerful battery** can easily be recharged via Magnetic Charge System
- 04 Water and dustproof (IP68)
- 05 Lamp head tilts steplessly
- **06** Perfect light pattern for any range and virtually seamless focusing thanks to our **Digital Advanced Focus System**; optional manual operation via **Focus Wheel**
- **07** High-quality **aluminum housing**
- 08 Remote control and personalization via Ledlenser Connect App
- **09 Camouflage headband** with detachable overhead strap