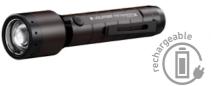

# PREMIUM ILLUMINATION

















90 h<sup>1</sup>

reddot winner 2020



- **02 Mode Switch** for direct access to personalized light functions via Smart Light Technology
- **03** Additional **red secondary light** on the side of the housing, e. g. to maintain the night vision
- **04 Hard-anodized housing material** for additional protection against wear and corrosion
- 05 Extreme dust and water protection (IP68)
- **06 Flex Sealing Technology** can be used for a short time underwater (including the focusing system) to a depth of one meter
- **07** Personalize the light functions thanks to **Smart Light Technology**
- 08 Constant Light consistent level of brightness over time
- 09 Integrated battery and charge status indicator





### MAXIMUM PERFORMANCE, STYLISH DESIGN















### P6R SIGNATURE

### P7R SIGNATURE

| L            | ED                               |                                                                                                                                                                                                                                                |                                                                                                                                                                                                                                              |
|--------------|----------------------------------|-------------------------------------------------------------------------------------------------------------------------------------------------------------------------------