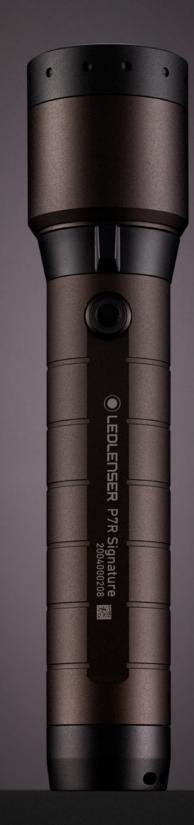

P18R SIGNATURE

3x Xtreme LED

Boost / Power / Mid Power / Low Power (+ Position, Blink, S.O.S., Strobe)

4500 / 2600 / 1000 / 30

720 / 420 / 260 / 50

- / 2.5 / 4.5 / 70

6000 - 7200

70

| 1x Li-ion Battery Pack 11.1V |  |
|------------------------------|--|
| 33.3 / 3000                  |  |
| IP54                         |  |
| Yes                          |  |
|                              |  |

1

| 171        |  |  |
|------------|--|--|
| 86         |  |  |
| 637 / 22.5 |  |  |

\_

X-Lens Technology, Rapid Focus, Dimmable, Transportation Lock, Flicker-free, Memory Function, Backup Mode, Emergency Light, Battery Indicator, Charge Indicator, Low Battery Warning

502191 / 4058205020817

1Set of Batteries, Lanyard, USB Power Adapter, Magnetic Charging Cable

# P-SERIES SIGNATURE





# KEY RING LIGHTS















|     | _    |
|-----|------|
|     | '. D |
| n 4 |      |

|                        |                                          | K4R                                                         |
|------------------------|------------------------------------------|-------------------------------------------------------------|
| L                      | ED                                       |                                                             |
| $\overline{\triangle}$ | LED Configuration                        | 1x Power LED                                                |
| वा॥                    | Light Functions                          | Boost / Power / Low Power                                   |
| <u>-ኢ</u>              | Luminous Flux¹