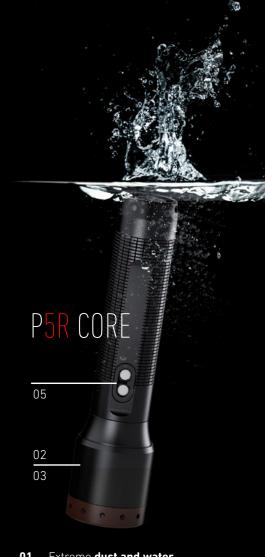

# HF8R CORE RGB

### ADAPTIVE POWERHOUSE FOR HUNTING AND FISHING

The HF8R Core RGB is ideal for hunters and anglers. Its innovative Adaptive Light Beam Technology allows automatic dimming and focusing so you can be totally hands-free. Depending on your use case, you can choose between an additional red, green or blue front light.

# TRULY HANDS-FREE DIMS AND FOCUSES AUTOMATICALLY

- 01 Powerful headlamp with RGB front light
- 02 Automatic dimming and focusing thanks to our Adaptive Light Beam Technology – the system detects reflections and lighting conditions and automatically controls all light sources separately. This allows the HF8R to be used completely hands-free.
- **03 Powerful battery** can easily be recharged via Magnetic Charge System
- 04 Water and dustproof (IP68)
- 05 Lamp head tilts steplessly
- **06** Perfect light pattern for any range and virtually seamless focusing thanks to our **Digital Advanced Focus System**; optional manual operation via **Focus Wheel**
- **07** High-quality **aluminum housing**
- 08 Remote control and personalization via Ledlenser Connect App
- **09 Camouflage headband** with detachable overhead strap

More information on page 47