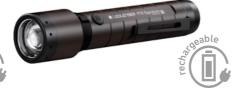

PREMIUM ILLUMINATION

















90 h<sup>1</sup>

reddot winner 2020



- **02 Mode Switch** for direct access to personalized light functions via Smart Light Technology
- **03** Additional **red secondary light** on the side of the housing, e. g. to maintain the night vision
- **04 Hard-anodized housing material** for additional protection against wear and corrosion
- 05 Extreme dust and water protection (IP68)
- **06 Flex Sealing Technology** can be used for a short time underwater (including the focusing system) to a depth of one meter
- **07** Personalize the light functions thanks to **Smart Light Technology**
- 08 Constant Light consistent level of brightness over time
- 09 Integrated battery and charge status indicator





### MAXIMUM PERFORMANCE, STYLISH DESIGN















### P6R SIGNATURE

### P7R SIGNATURE

| L            | ED                               |                                                                                                                                                                                                                                                |                                                                                                                                                                                                                                              |
|--------------|----------------------------------|---------------------------------------------------------------------------------------------------------------------------------------------------------------------------------