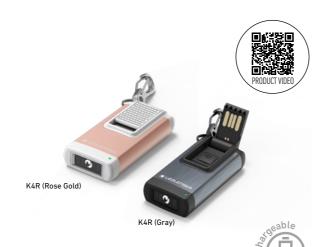

st / Power / Mid Power / Low Power (+ Position, Blink, S.O.S., Strobe)

4500 / 2600 / 1000 / 30

720 / 420 / 260 / 50

- / 2.5 / 4.5 / 70

6000 - 7200

70

| 1x Li-ion Battery Pack 11.1V |  |
|------------------------------|--|
| 33.3 / 3000                  |  |
| IP54                         |  |
| Yes                          |  |
|                              |  |

1

| 171        |  |  |
|------------|--|--|
| 86         |  |  |
| 637 / 22.5 |  |  |

\_

X-Lens Technology, Rapid Focus, Dimmable, Transportation Lock, Flicker-free, Memory Function, Backup Mode, Emergency Light, Battery Indicator, Charge Indicator, Low Battery Warning

502191 / 4058205020817

1Set of Batteries, Lanyard, USB Power Adapter, Magnetic Charging Cable

# P-SERIES SIGNATURE





# KEY RING LIGHTS















|     | _    |
|-----|------|
|     | '. D |
| n 4 |      |

|                        |                                          | K4R                                                         |
|------------------------|------------------------------------------|-------------------------------------------------------------|
| L                      | ED                                       |                                                             |
| $\overline{\triangle}$ | LED Configuration                        | 1x Power LED                                                |
| वा॥                    | Light Functions                          | Boost / Power / Low Power                                   |
| <u>-ኢ</u>              | Luminous Flux¹ (lm)                      | 120 / 8