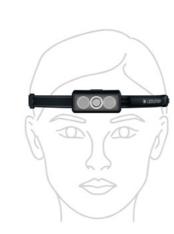

### 40-55 HEADLAMPS

- 44 HF4R Core
- 45 HF6R Core
- 45 HF8R Core
- 45 HF8R Core RGB NEW

- 48 **H5 Core**
- 48 H5R Core
- 49 H7R Core
- 49 H15R Core 49 **H19R Core**

- 50 H19R Signature
- 54 **NEO1R**
- 55 **NEO3**
- 55 **NEO5R**
- 55 **NEO9R**