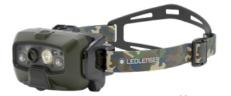

# HF8R CORE RGB

### ADAPTIVE POWERHOUSE FOR HUNTING AND FISHING

The HF8R Core RGB is ideal for hunters and anglers. Its innovative Adaptive Light Beam Technology allows automatic dimming and focusing so you can be totally hands-free. Depending on your use case, you can choose between an additional red, green or blue front light.

# TRULY HANDS-FREE DIMS AND FOCUSES AUTOMATICALLY

- 01 Powerful headlamp with RGB front light
- 02 Automatic dimming and focusing thanks to our Adaptive Light Beam Technology – the system detects reflections and lighting conditions and automatically controls all light sources separately. This allows the HF8R to be used completely hands-free.
- **03 Powerful battery** can easily be recharged via Magnetic Charge System
- 04 Water and dustproof (IP68)
- 05 Lamp head tilts steplessly
- **06** Perfect light pattern for any range and virtually seamless focusing thanks to our **Digital Advanced Focus System**; optional manual operation via **Focus Wheel**
- **07** High-quality **aluminum housing**
- 08 Remote control and personalization via Ledlenser Connect App
- **09 Camouflage headband** with detachable overhead strap