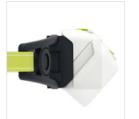

# HF8R CORE RGB

### ADAPTIVE POWERHOUSE FOR HUNTING AND FISHING

The HF8R Core RGB is ideal for hunters and anglers. Its innovative Adaptive Light Beam Technology allows automatic dimming and focusing so you can be totally hands-free. Depending on your use case, you can choose between an additional red, green or blue front light.

# TRULY HANDS-FREE DIMS AND FOCUSES AUTOMATICALLY

- 01 Powerful headlamp with RGB front light
- 02 Automatic dimming and focusing thanks to our Adaptive Light Beam Technology – the system detects reflections and lighting conditions and automatically controls all light sources separately. This allows the HF8R to be used completely hands-free.
- **03 Powerful battery** can easily be recharged via Magnetic Charge System
- 04 Water and dustproof (IP68)
- 05 Lamp head tilts steplessly
- **06** Perfect light pattern for any range and virtually seamless focusing thanks to our **Digital Advanced Focus System**; optional manual operation via **Focus Wheel**
- **07** High-quality **aluminum housing**
- 08 Remote control and personalization via Ledlenser Connect App
- **09 Camouflage headband** with detachable overhead strap