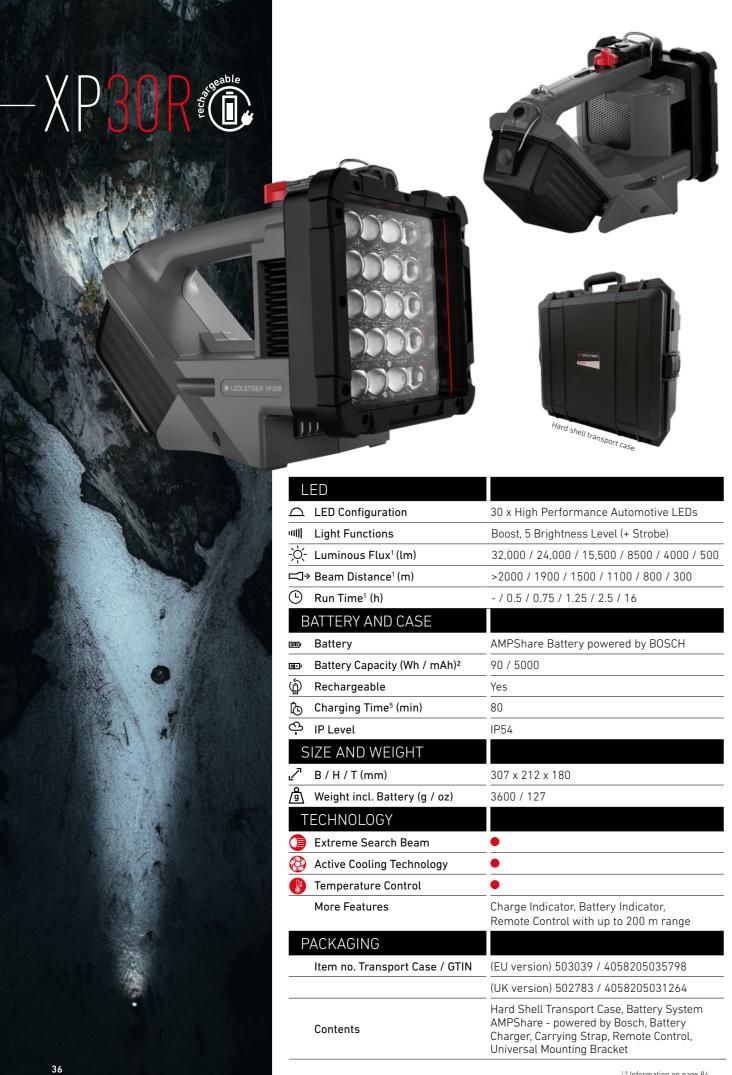

### 34-39 XP-SERIES / X-SERIES

- 36 **XP30R**
- 39 **X21R**

RETURN TO THE **CONTENTS FROM** ANY PAGE