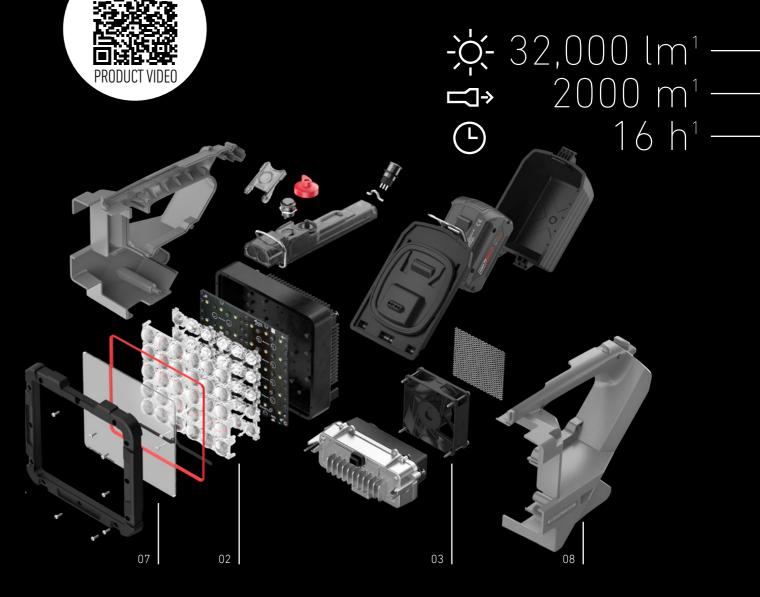

### 34-39 XP-SERIES / X-SERIES

- 36 **XP30R**
- 39 **X21R**

RETURN TO THE **CONTENTS FROM** ANY PAGE