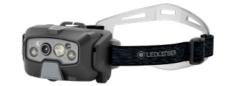

# HF8R CORE RGB

### ADAPTIVE POWERHOUSE FOR HUNTING AND FISHING

The HF8R Core RGB is ideal for hunters and anglers. Its innovative Adaptive Light Beam Technology allows automatic dimming and focusing so you can be totally hands-free. Depending on your use case, you can choose between an additional red, green or blue front light.

# TRULY HANDS-FREE DIMS AND FOCUSES AUTOMATICALLY

- 01 Powerful headlamp with RGB front light
- 02 Automatic dimming and focusing thanks to our Adaptive Light Beam Technology – the system detects reflections and lighting conditions and automatically controls all light sources separately. This allows the HF8R to be used completely hands-free.
- **03 Powerful battery** can easily be recharged via Magnetic Charge System
- 04 Water and dustproof (IP68)
- 05 Lamp head tilts steplessly
- **06** Perfect light pattern for any range and virtually seamless focusing thanks to our **Digital Advanced Focus System**; optional manual operation via **Focus Wheel**
- **07** High-quality **aluminum housing**
- 08 Remote control and personalization via Ledlenser Connect App
- **09 Camouflage headband** with detachable overhead strap